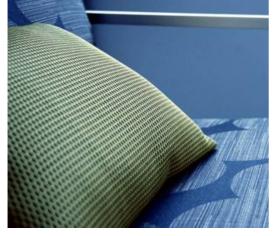

## **ASTOR**

Soft upholstery fabric; two different coloured Trevira CS layers combined to produce the effect of intervals. The honeycomb pattern lends this fabric an additional effect of depth. Large range of colours from trendy metallic to sporty and elegant.