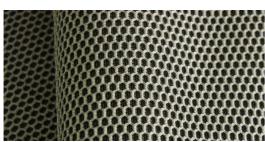

## **ASTOR**

Soft upholstery fabric; two different coloured Trevira CS layers combined to produce the effect of intervals. The honeycomb pattern lends this fabric an additional effect of depth. Large range of colours from trendy metallic to sporty and elegant.