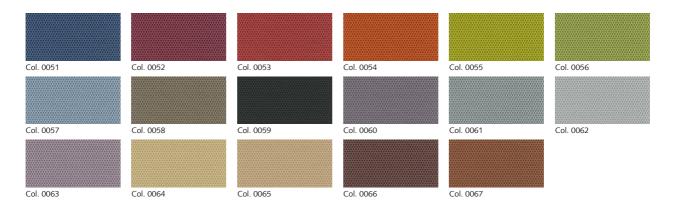

## **ASTOR**

Soft upholstery fabric; two different coloured Trevira CS layers combined to produce the effect of intervals. The honeycomb pattern lends this fabric an additional effect of depth. Large range of colours from trendy metallic to sporty and elegant.

Care:

Number of colours:

Special colours available from 200 m / 220 yds

upwards.

Material: 100% Flameretardant polyester (Trevira CS)

Fabric width: 150 cm/59 inch

Weight: 380 g/m<sup>2</sup>

Certificate on request Flame-retardant properties: